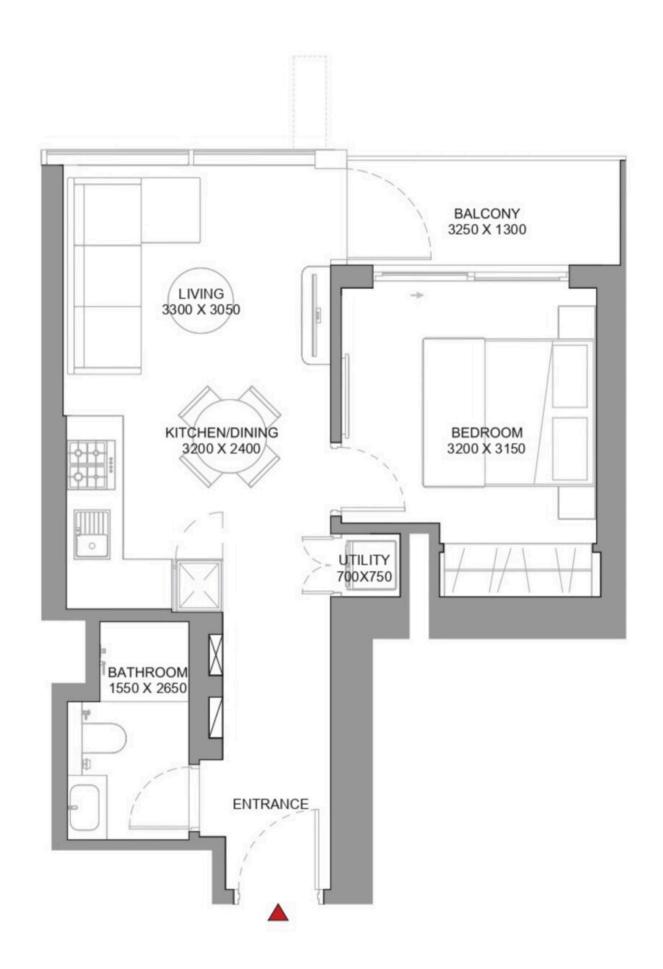

## 1 BEDROOM APARTMENT TYPE A (with balcony)

Apartment • 33 units

998 887 — 1 039 406 AED

Total S **545.08 ft²** 

Bedrooms

1 BR

Living S 490.94 ft<sup>2</sup>

## 1 BEDROOM APARTMENT TYPE A (with balcony) VARIANT 1

Apartment • 13 units

992 189 — 1 034 367 AED

Total S
543.47 ft<sup>2</sup>

Bedrooms
1 BR

Living S 486.96 ft<sup>2</sup>

## 1 BEDROOM APARTMENT TYPE B (with balcony)

Apartment • 36 units

998 887 — 1 039 616 AED

Total S
545.30 ft<sup>2</sup>

Bedrooms

1 BR

Living S 491.16 ft<sup>2</sup>

## 1 BEDROOM APARTMENT TYPE B (with balcony) VARIANT 1

Apartment • 20 units

998 887 — 1 034 367 AED

Total S
546.91 ft<sup>2</sup>

Bedrooms

1 BR

Living S 490.40 ft<sup>2</sup>