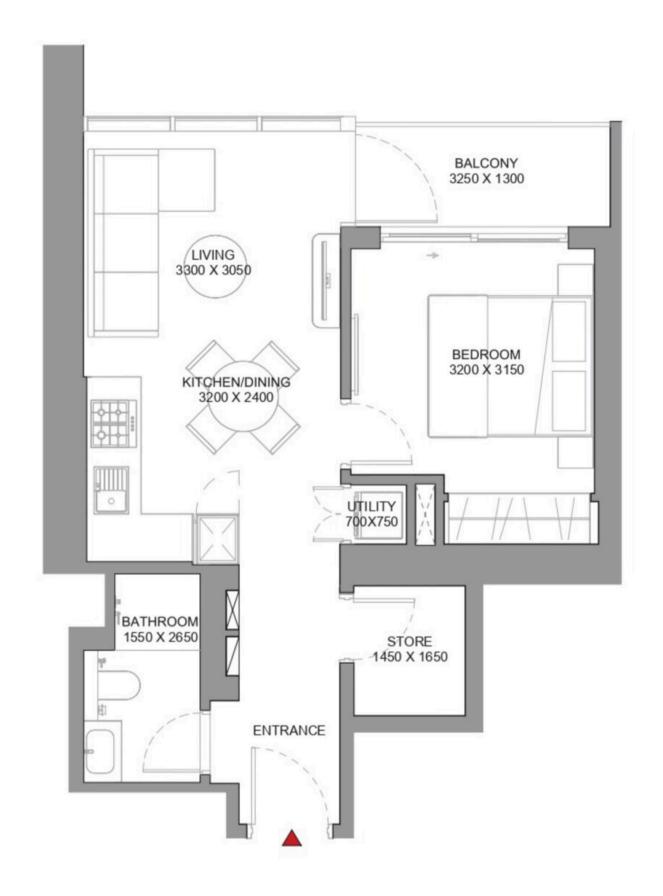

## 1 BEDROOM APARTMENT TYPE C (with store room +balcony)

Apartment • 4 units

1 051 884 — 1 080 417 AED

Total S
580.82 ft<sup>2</sup>

Bedrooms

1 BR

Living S **524.31 ft²** 