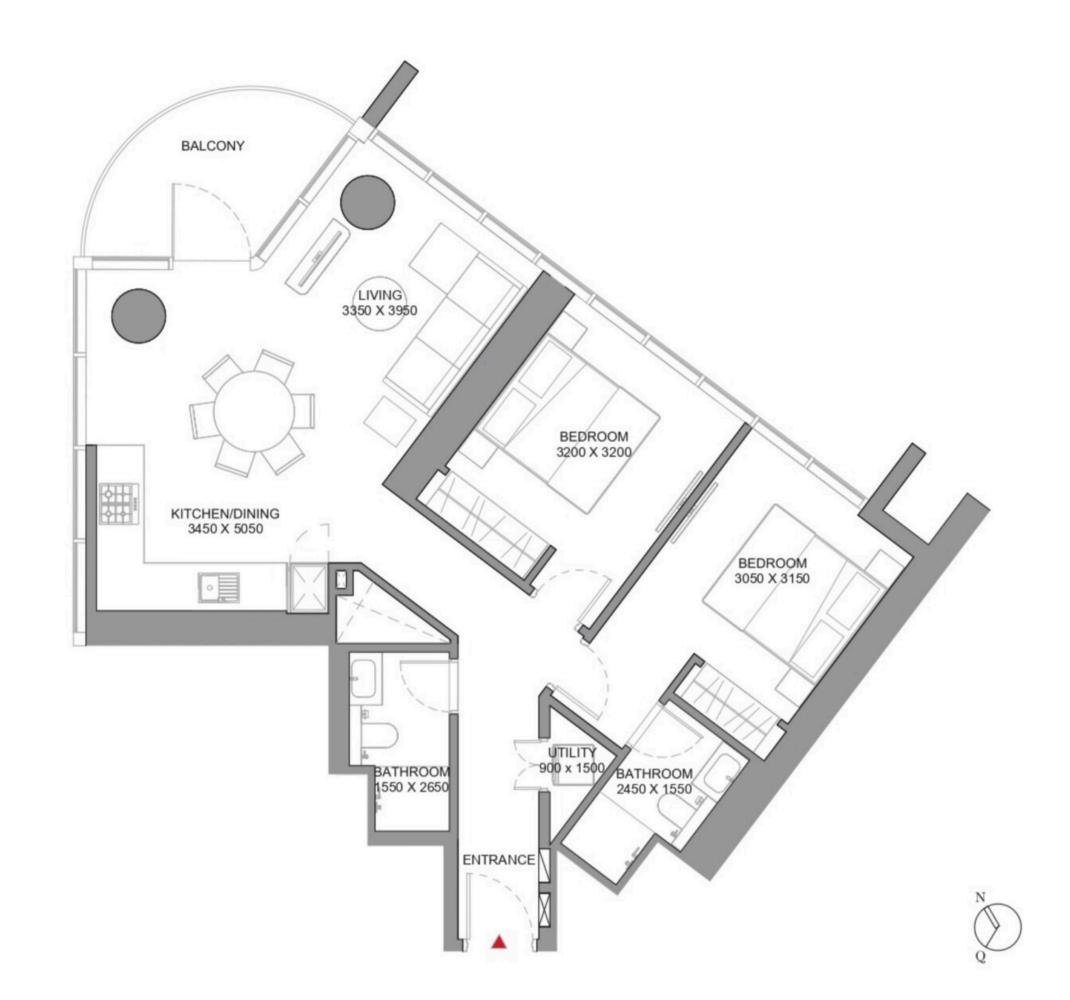

## 2 BEDROOM APARTMENT TYPE A (with external shared powder +balcony)

Apartment • 12 units

1 781 928 — 1 989 599 AED

Total S
984.47 ft<sup>2</sup>

Bedrooms
2 BR

Living S 906.32 ft<sup>2</sup>

## 2 BEDROOM APARTMENT TYPE B (with external shared powder +balcony)

Apartment • 9 units

### 1 786 374 — 1 995 005 AED

Total S
988.45 ft<sup>2</sup>

Bedrooms
2 BR

Living S 910.41 ft<sup>2</sup>