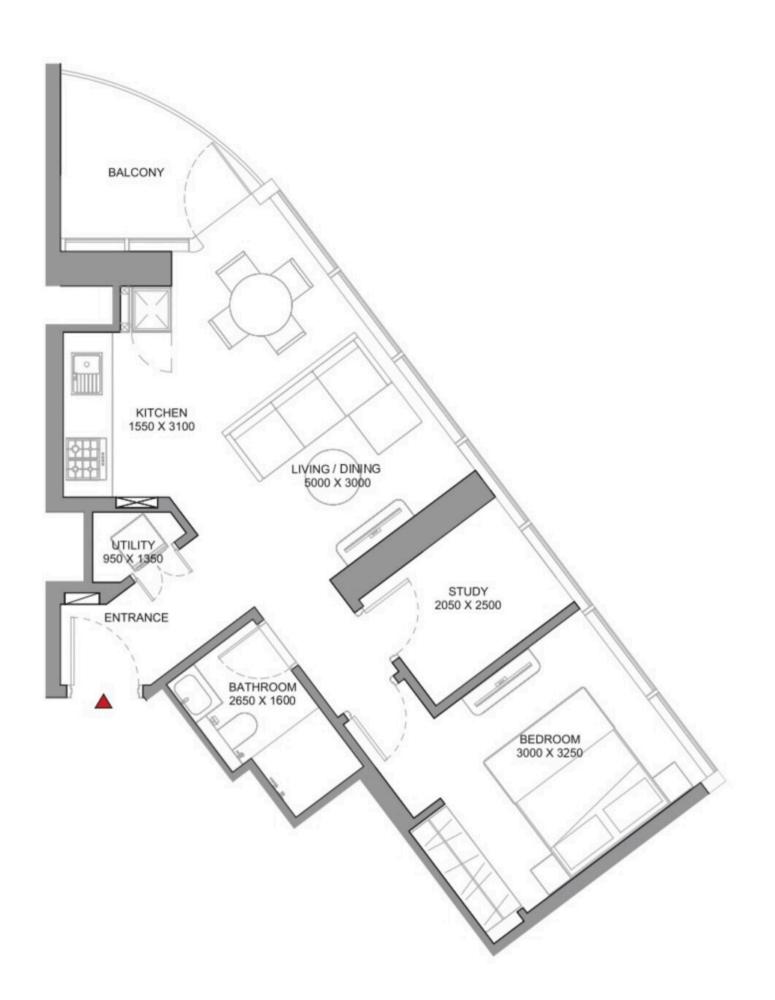

# 1.5 BEDROOM APARTMENT TYPE A (with study room +balcony)

Apartment • 1 unit

### 1 248 362 AED

Total S
670.81 ft<sup>2</sup>

Bedrooms
1 BR

Living S **609.02 ft<sup>2</sup>** 