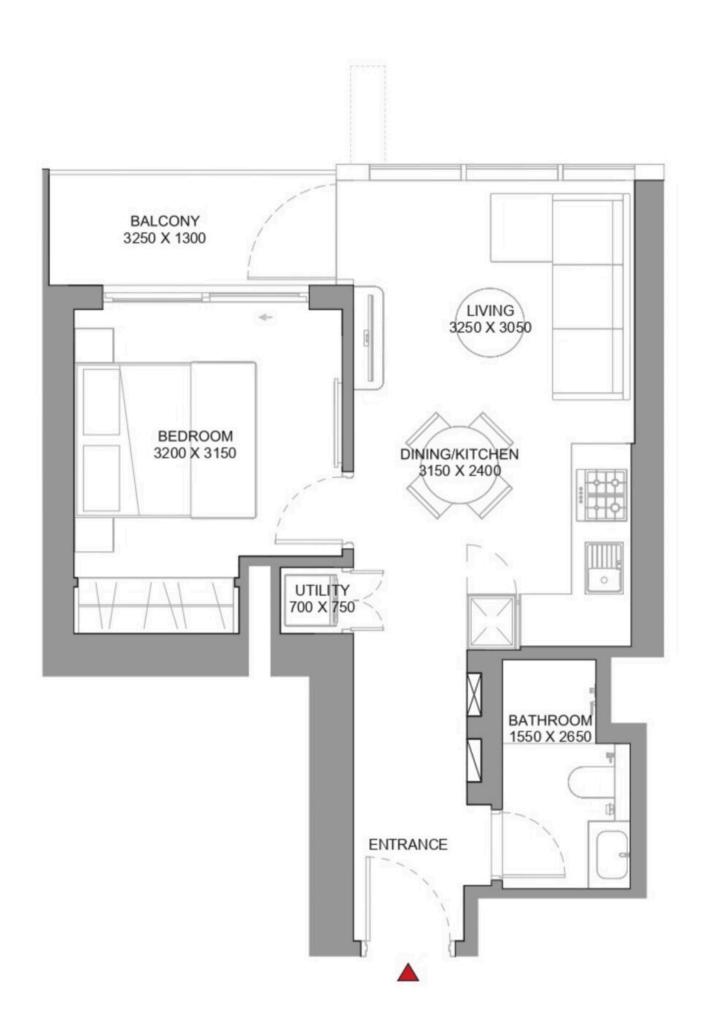

## 1 BEDROOM APARTMENT TYPE C (with store room +balcony)

Apartment • 4 units

1 051 884 — 1 080 417 AED

Total S
580.82 ft<sup>2</sup>

Bedrooms

1 BR

Living S **524.31 ft²** 