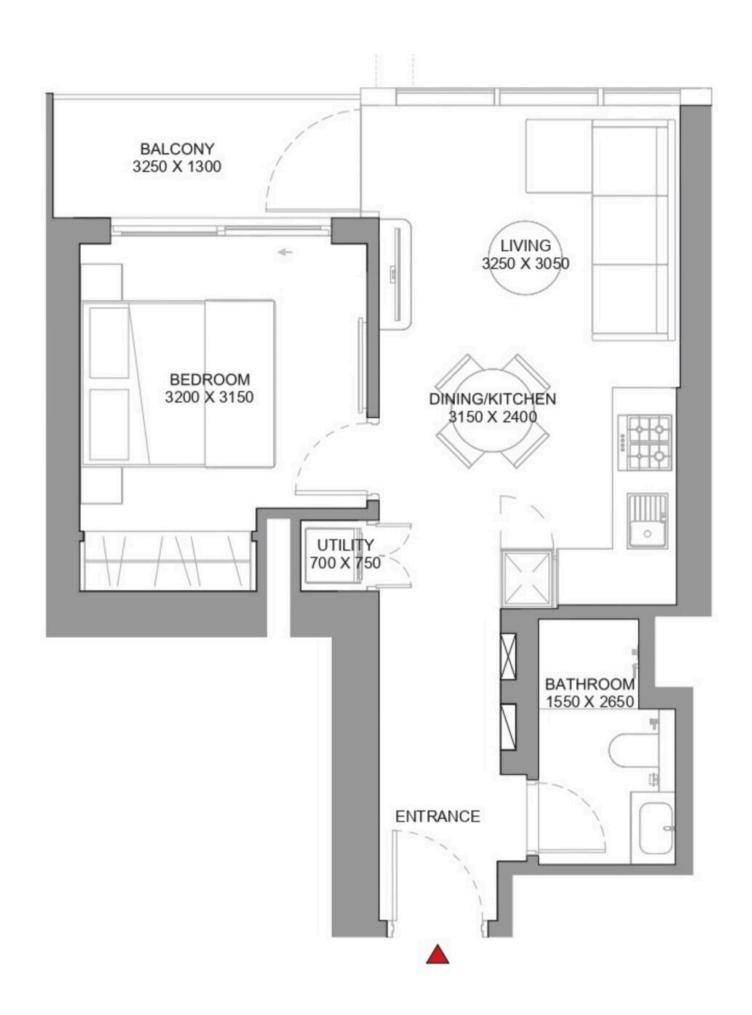

## 1 BEDROOM APARTMENT TYPE A (with balcony)

Apartment • 33 units

998 887 — 1 039 406 AED

Total S **545.08 ft²** 

Bedrooms

1 BR

Living S 490.94 ft<sup>2</sup>

## 1 BEDROOM APARTMENT TYPE A (with balcony) VARIANT 1

Apartment • 13 units

992 189 — 1 034 367 AED

Total S
543.47 ft<sup>2</sup>

Bedrooms
1 BR

Living S 486.96 ft<sup>2</sup>

## 1 BEDROOM APARTMENT TYPE B (with balcony)

Apartment • 36 units

998 887 — 1 039 616 AED

Total S
545.30 ft<sup>2</sup>

Bedrooms

1 BR

Living S 491.16 ft<sup>2</sup>

## 1 BEDROOM APARTMENT TYPE B (with balcony) VARIANT 1

Apartment • 20 units

998 887 — 1 034 367 AED

Total S
546.91 ft<sup>2</sup>

Bedrooms

1 BR

Living S 490.40 ft<sup>2</sup>