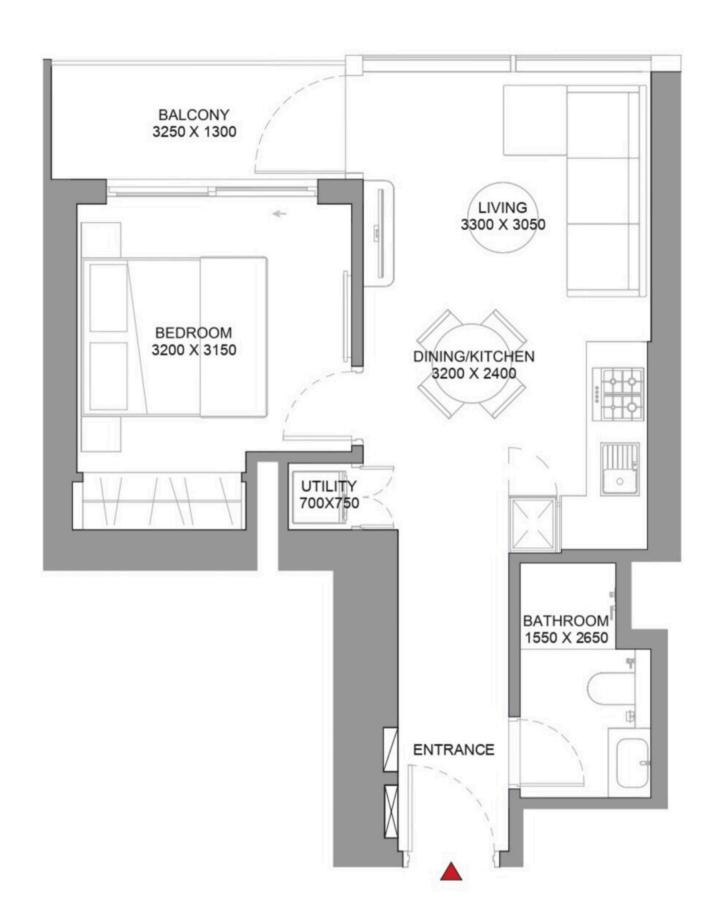

## 1 BEDROOM APARTMENT TYPE D (with balcony)

Apartment • 5 units

### 1 005 281 — 1 021 366 AED

Total S
538.41 ft<sup>2</sup>

Bedrooms
1 BR

Living S 484.27 ft<sup>2</sup>