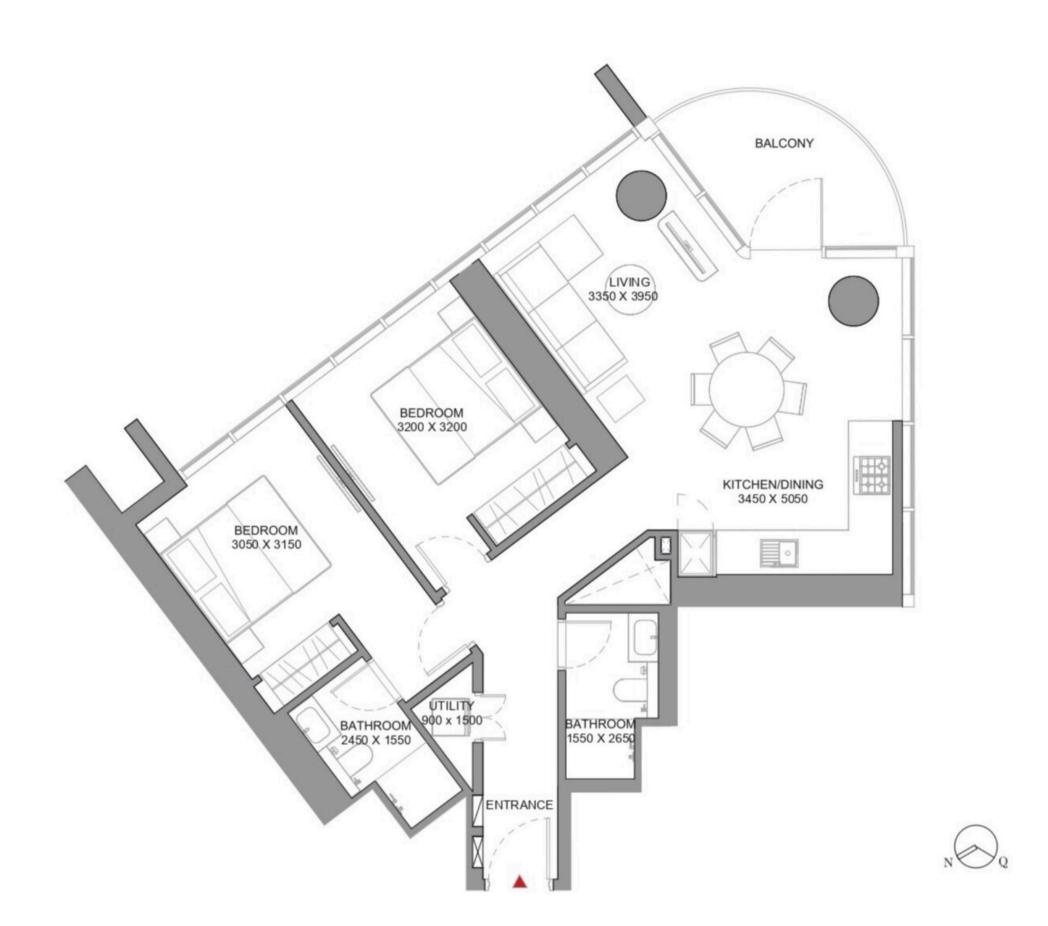

## 2 BEDROOM APARTMENT TYPE A (with external shared powder +balcony)

Apartment • 12 units

1 781 928 — 1 989 599 AED

Total S
984.47 ft<sup>2</sup>

Bedrooms
2 BR

Living S 906.32 ft<sup>2</sup>

## 2 BEDROOM APARTMENT TYPE B (with external shared powder +balcony)

Apartment • 9 units

### 1 786 374 — 1 995 005 AED

Total S
988.45 ft<sup>2</sup>

Bedrooms
2 BR

Living S 910.41 ft<sup>2</sup>