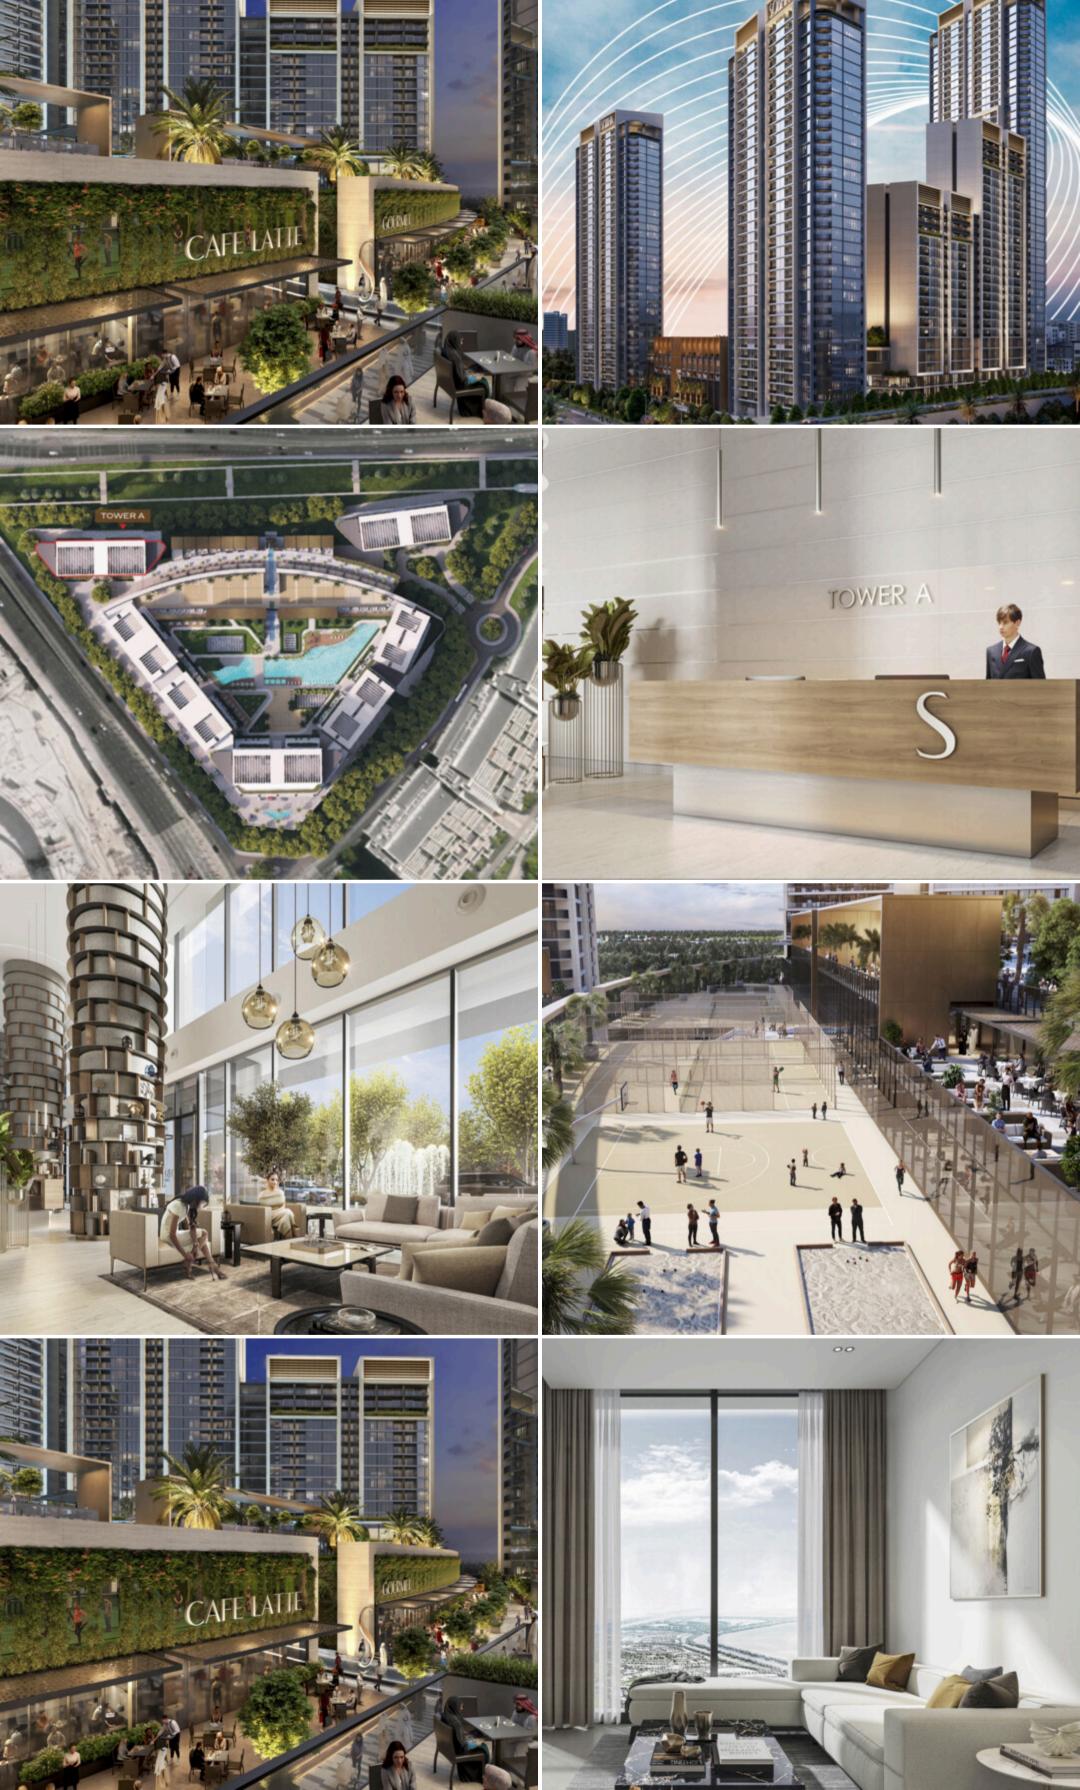

### **Project Description**

Sobha Orbis, a masterpiece by the renowned real estate developer Sobha, stands tall in the heart of Motor City, Dubai. This residential gem is a testament to luxury living, offering a harmonious blend of modern design, unparalleled amenities, and a vibrant community atmosphere.

Rising 40 floors high, Sobha Orbis boasts a striking architectural presence, with its sleek towers adorned with 1, 1.5, and 2-bedroom apartments. Each residence is a haven of elegance, meticulously crafted with premium finishes and thoughtful layouts that cater to the discerning tastes of its residents....

### **Project Amenities**

Kids Play Area

City