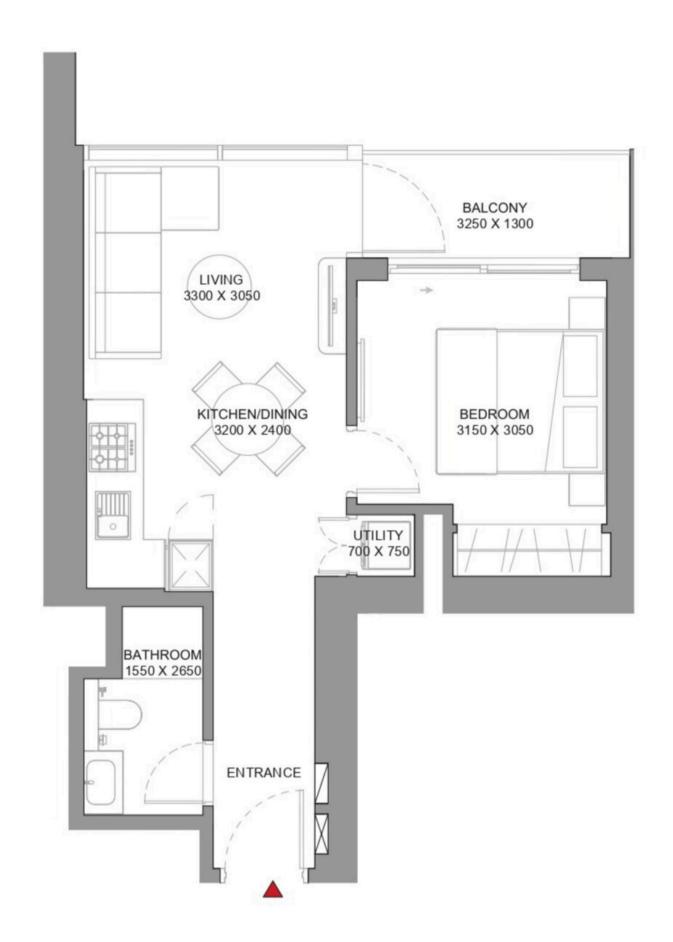

## 1 BEDROOM APARTMENT TYPE A (with balcony)

Apartment • 33 units

998 887 — 1 039 406 AED

Total S **545.08 ft²** 

Bedrooms

1 BR

Living S 490.94 ft<sup>2</sup>

## 1 BEDROOM APARTMENT TYPE A (with balcony) VARIANT 1

Apartment • 13 units

992 189 — 1 034 367 AED

Total S
543.47 ft<sup>2</sup>

Bedrooms
1 BR

Living S 486.96 ft<sup>2</sup>