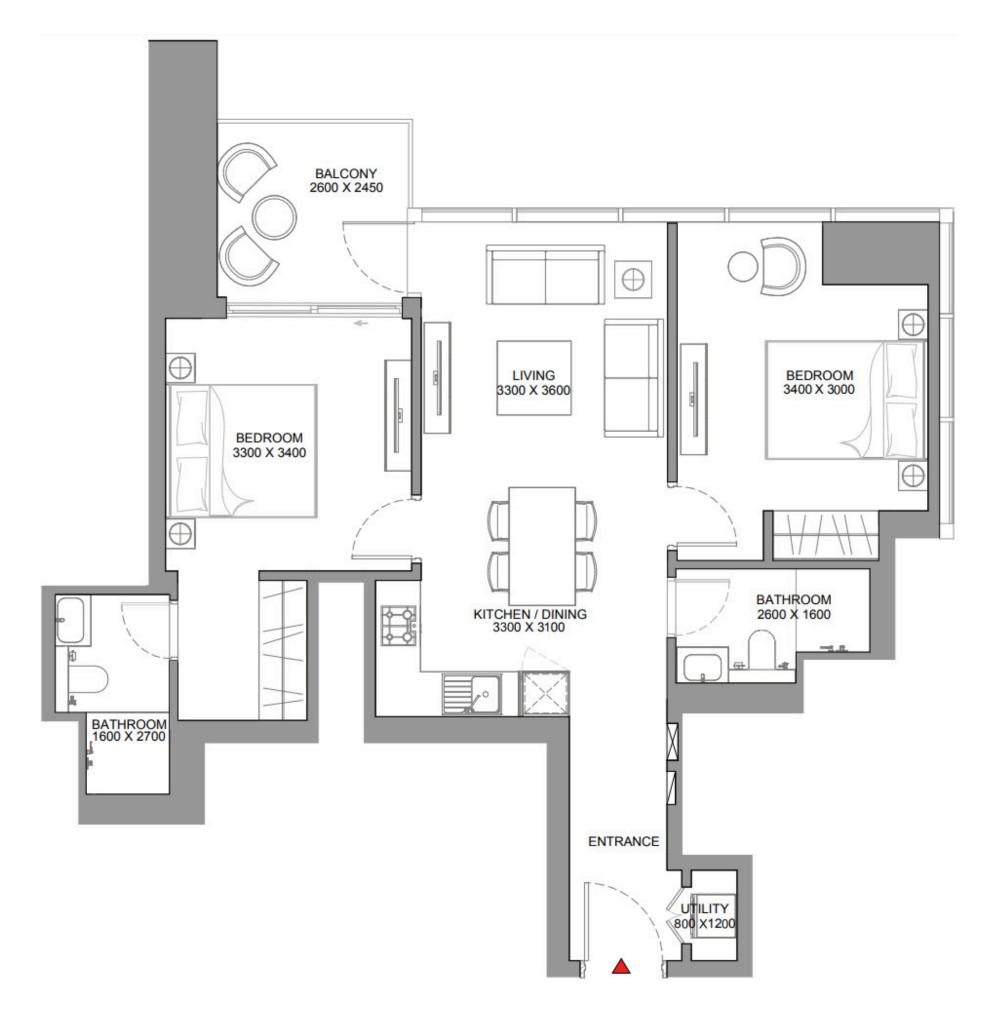

### 2 Bedroom Apartment Type B

Apartment • 27 units

3 760 650 — 3 963 725 AED

Total S

1504.26 ft<sup>2</sup>

Bedrooms
2 BR

Living S

1389.19 ft<sup>2</sup>

## 2 Bedroom Apartment Type B Variant 1

Apartment • 28 units

3 760 650 — 3 941 161 AED

Total S

1504.26 ft<sup>2</sup>

Bedrooms
2 BR

Living S 1389.19 ft<sup>2</sup>