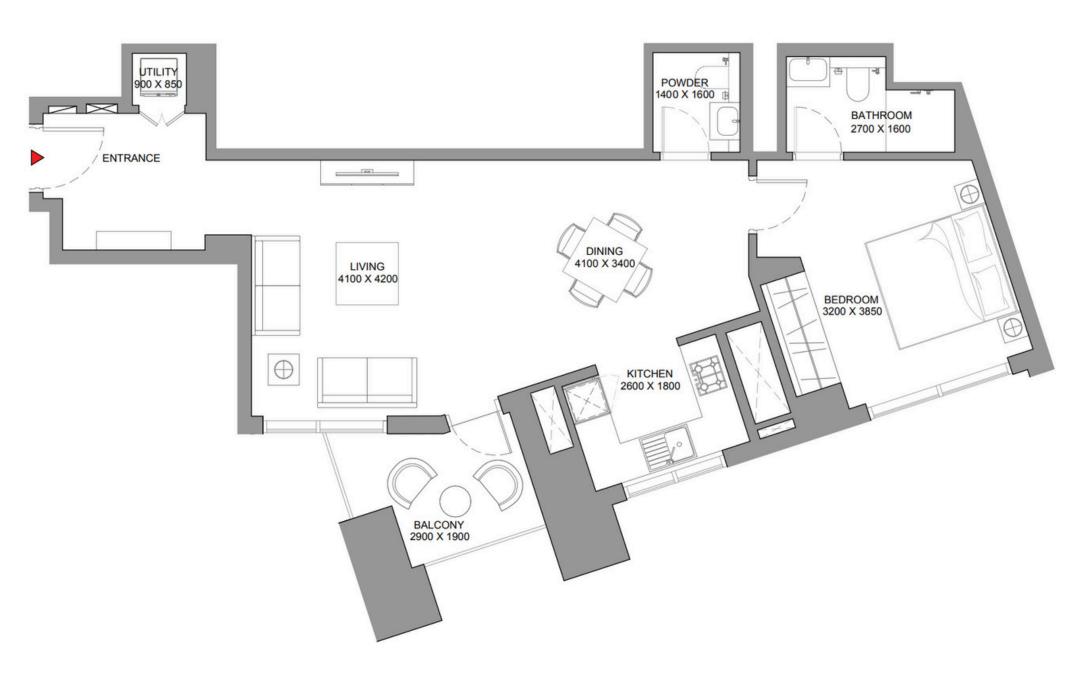

# 1 Bedroom Apartment Type D

Apartment • 23 units

1 914 480 — 1 991 059 AED

Total S
850.89 ft<sup>2</sup>

Bedrooms

1 BR

Living S **783.61 ft²** 

## 1 Bedroom Apartment Type D Variant 1

Living S

Apartment • 11 units

### 1 914 480 — 1 940 006 AED

Total S
850.89 ft<sup>2</sup>

783.61 ft<sup>2</sup>

rooms

Balconies

Bedrooms

1 BR