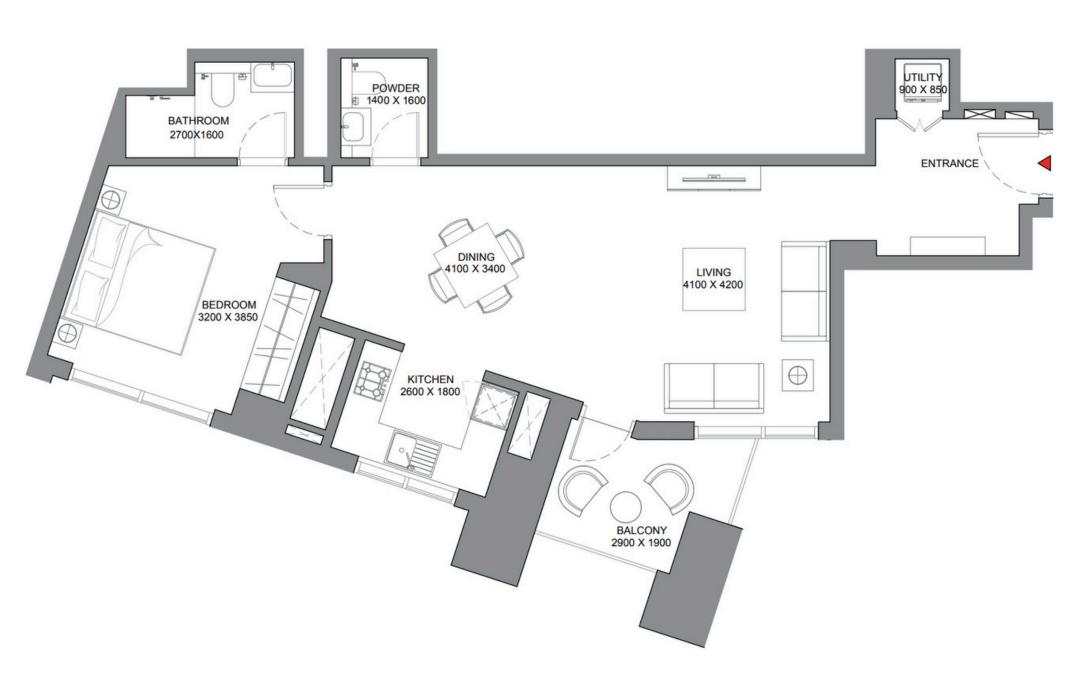

# 1 Bedroom Apartment Type D

Apartment • 23 units

1 914 480 — 1 991 059 AED

Total S
850.89 ft<sup>2</sup>

Bedrooms

1 BR

Living S **783.61 ft²** 

## 1 Bedroom Apartment Type D Variant 1

Living S

Apartment • 11 units

### 1 914 480 — 1 940 006 AED

Total S
850.89 ft<sup>2</sup>

783.61 ft<sup>2</sup>

rooms

Balconies

Bedrooms

1 BR