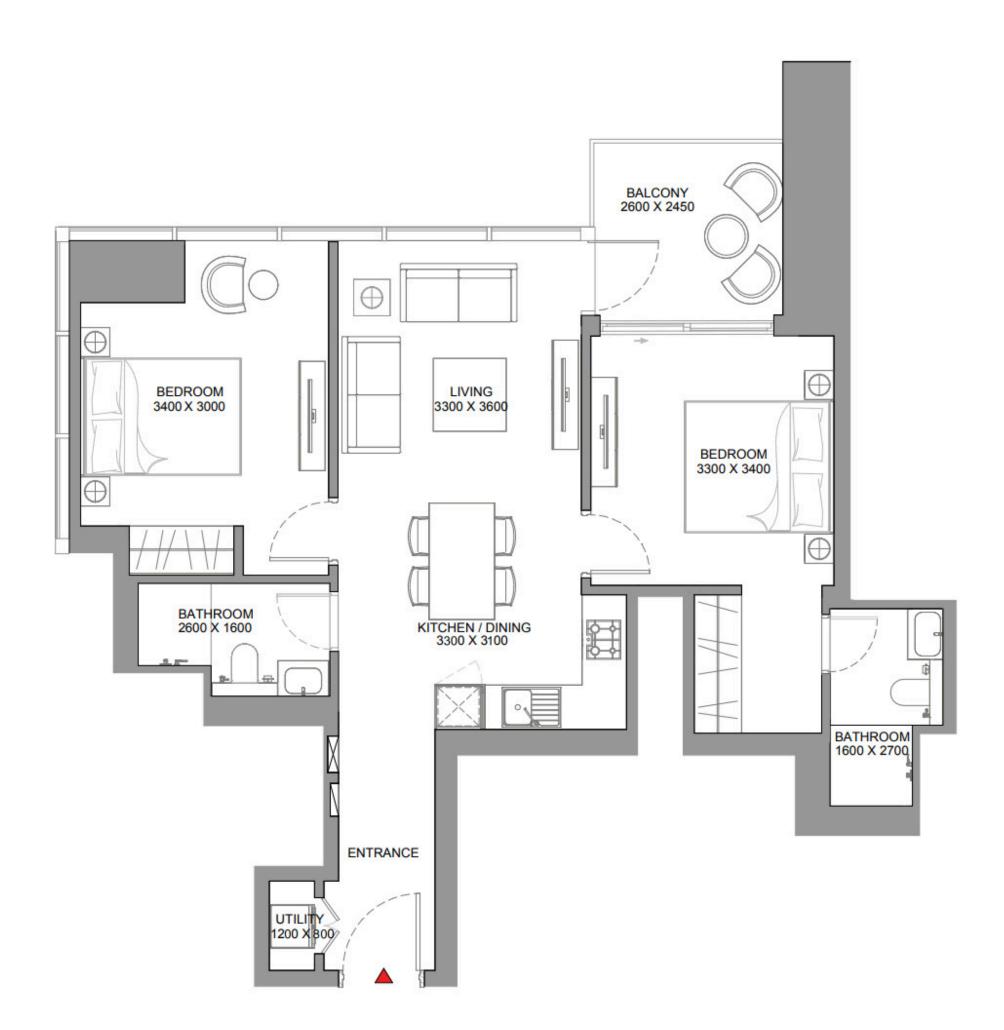

# 3 Bedroom Apartment Type A

Apartment • 12 units

3 904 600 — 4 021 738 AED

Total S

1561.84 ft<sup>2</sup>

Living S **1456.25 ft²** 

Bedrooms
3 BR

# 3 Bedroom Apartment Type A Variant 1

Apartment • 10 units

3 904 600 — 3 951 455 AED

Total S

1561.84 ft<sup>2</sup>

Bedrooms
3 BR

Living S

1456.25 ft<sup>2</sup>