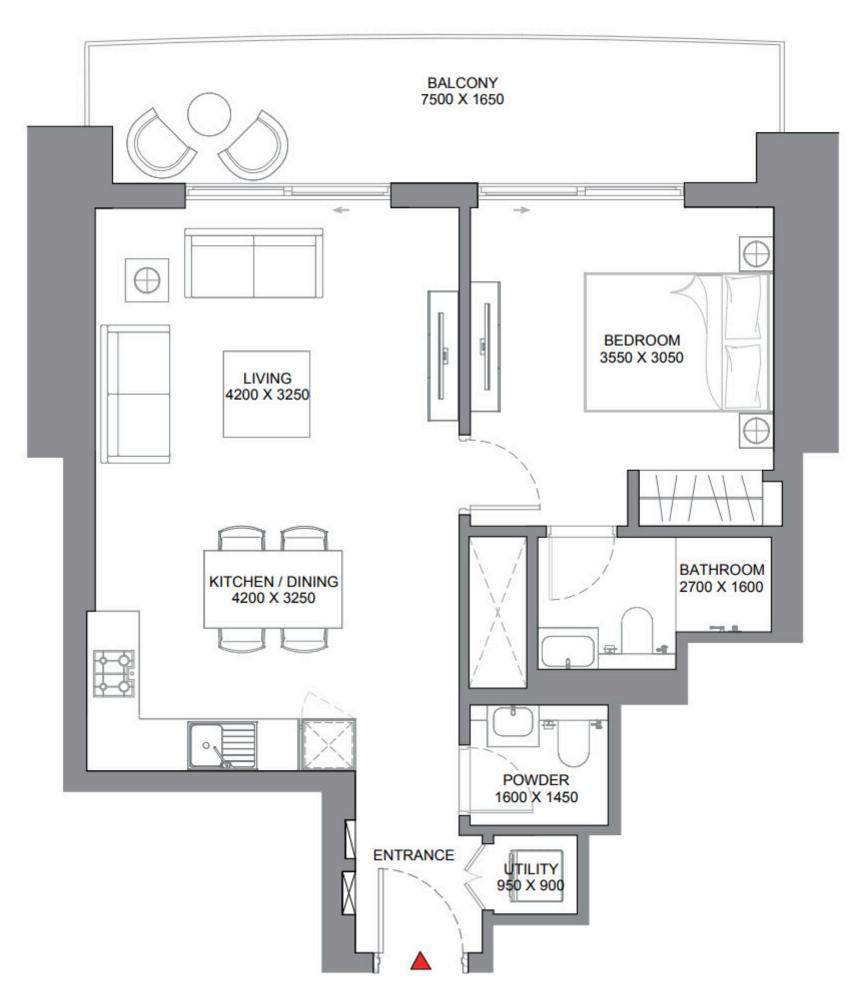

## 1 Bedroom Apartment Type B

Apartment • 14 units

### 1 716 594 — 1 814 128 AED

Total S
780.28 ft<sup>2</sup>

30.28 ft<sup>2</sup>

drooms

Balconies

Living S

Bedrooms

1 BR

Balconies

1