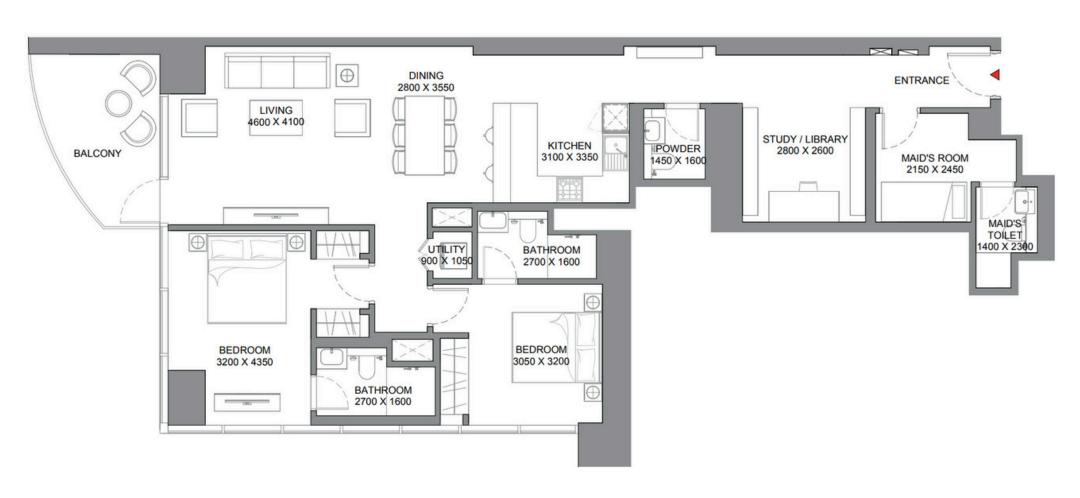

# 3 Bedroom Apartment Type A

Apartment • 12 units

3 904 600 — 4 021 738 AED

Total S

1561.84 ft<sup>2</sup>

Living S **1456.25 ft²** 

Bedrooms
3 BR

# 3 Bedroom Apartment Type A Variant 1

Apartment • 10 units

3 904 600 — 3 951 455 AED

Total S

1561.84 ft<sup>2</sup>

Bedrooms
3 BR

Living S

1456.25 ft<sup>2</sup>