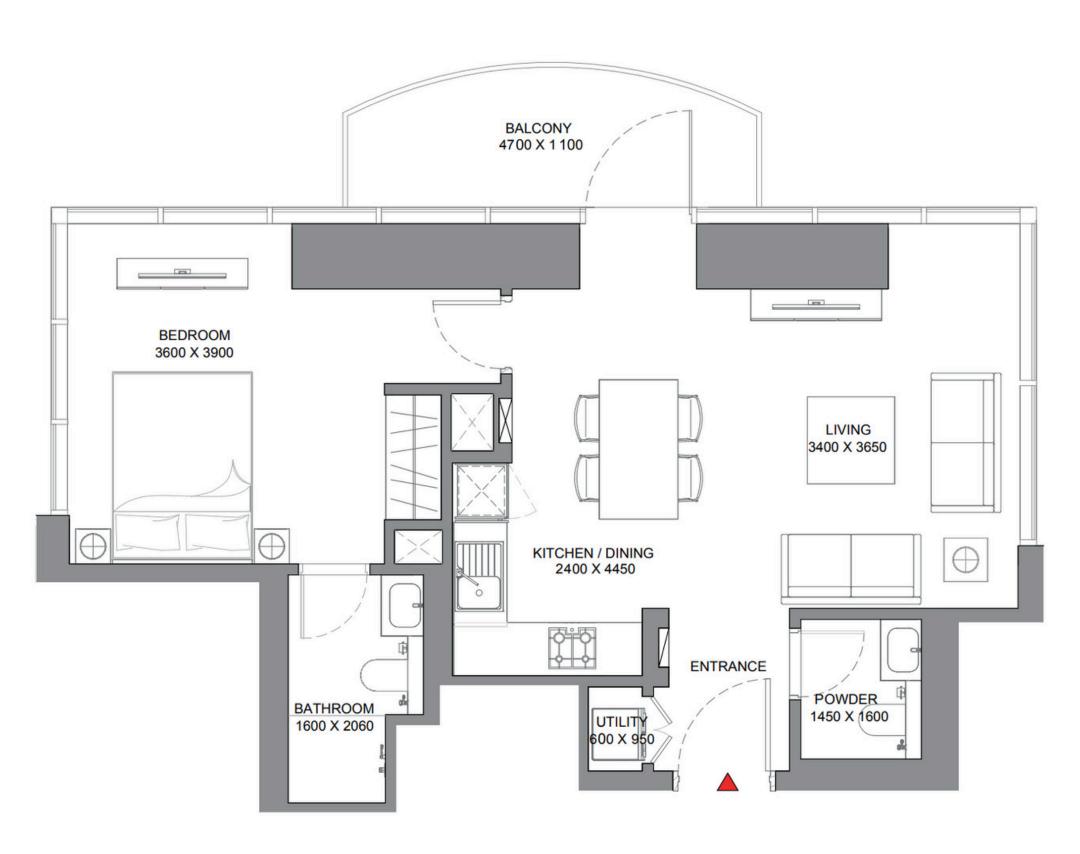

## 1 Bedroom Apartment Type B

Apartment • 14 units

### 1 716 594 — 1 814 128 AED

Total S
780.28 ft<sup>2</sup>

30.28 ft<sup>2</sup>

drooms

Balconies

Living S

Bedrooms

1 BR