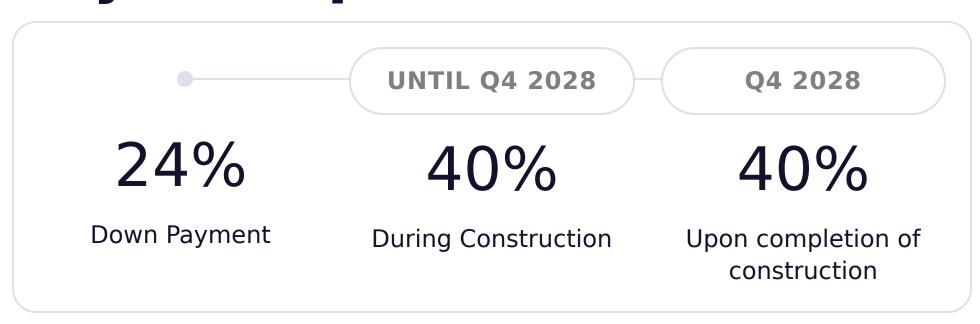

# Payment plan 60/40

#### **Example**

Lets take a look how this payment plan will work with the cheapest unit in this project

1 BR • Apartment • 780.28 ft<sup>2</sup> • 1 716 594 AED

| DOWN PAYMENT 69 814 AED fees included    | 413 133 AED   |
|------------------------------------------|---------------|
| <b>DURING CONSTRUCTION</b> in 4 payments | 686 638 AED   |
| on Handover<br>in 1 payment              | 686 638 AED   |
| TOTAL SUM                                | 1 856 222 AED |