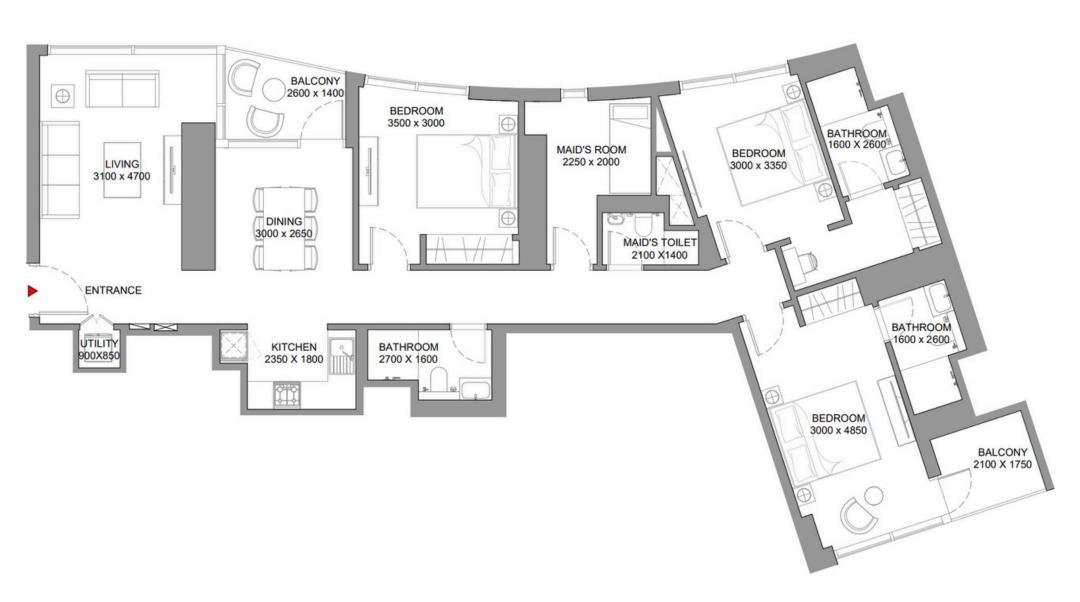

# 3 Bedroom Apartment Type A

Apartment • 12 units

3 904 600 — 4 021 738 AED

Total S

1561.84 ft<sup>2</sup>

Living S **1456.25 ft²** 

Bedrooms
3 BR

# 3 Bedroom Apartment Type A Variant 1

Apartment • 10 units

3 904 600 — 3 951 455 AED

Total S

1561.84 ft<sup>2</sup>

Bedrooms
3 BR

Living S

1456.25 ft<sup>2</sup>