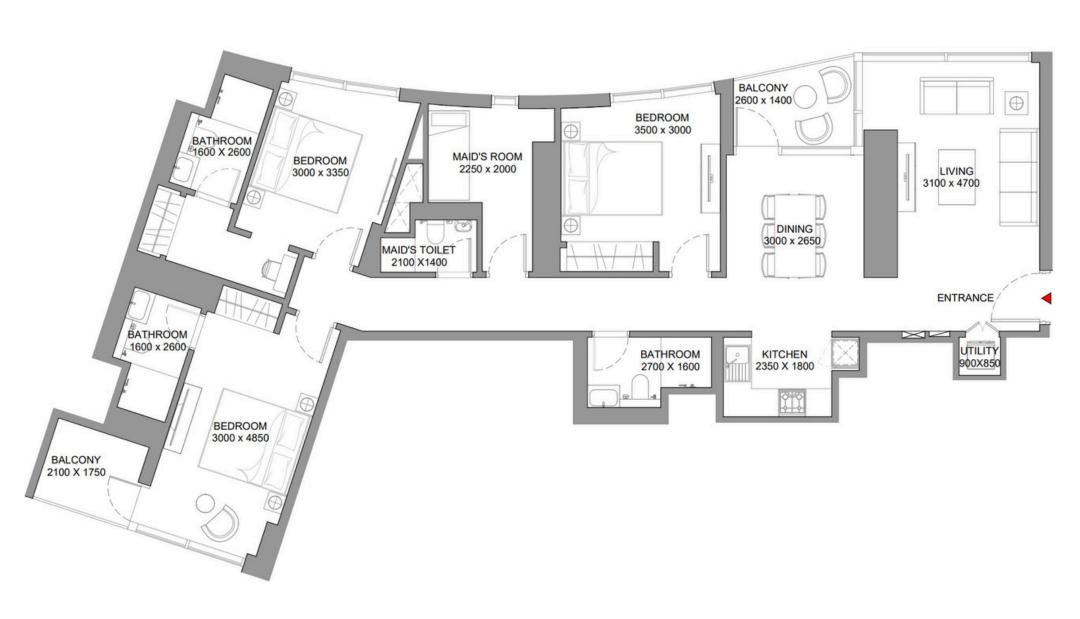

### 2 Bedroom Apartment Type B

Apartment • 27 units

3 760 650 — 3 963 725 AED

Total S

1504.26 ft<sup>2</sup>

Bedrooms
2 BR

Living S

1389.19 ft<sup>2</sup>

## 2 Bedroom Apartment Type B Variant 1

Apartment • 28 units

3 760 650 — 3 941 161 AED

Total S

1504.26 ft<sup>2</sup>

Bedrooms
2 BR

Living S 1389.19 ft<sup>2</sup>