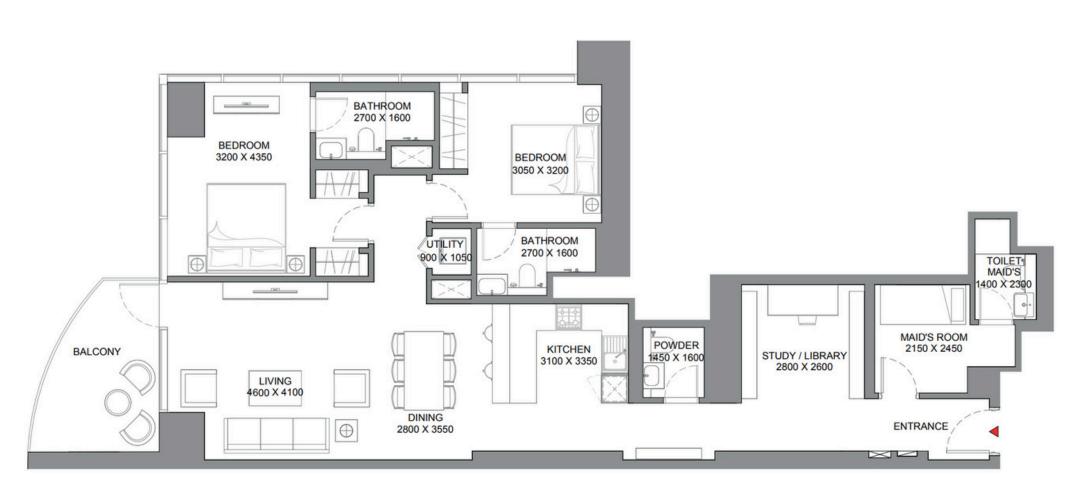

# 3 Bedroom Apartment Type A

Apartment • 12 units

3 904 600 — 4 021 738 AED

Total S

1561.84 ft<sup>2</sup>

Living S **1456.25 ft²** 

Bedrooms
3 BR

# 3 Bedroom Apartment Type A Variant 1

Apartment • 10 units

3 904 600 — 3 951 455 AED

Total S

1561.84 ft<sup>2</sup>

Bedrooms
3 BR

Living S

1456.25 ft<sup>2</sup>